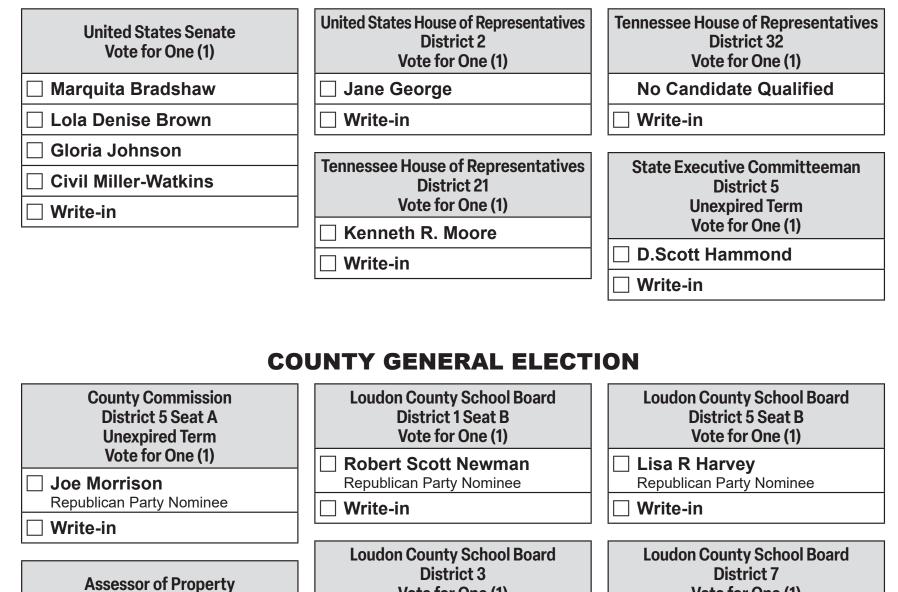

## SAMPLE BALLOT • STATE OF TENNESSEE STATE REPUBLICAN, DEMOCRATIC AND COUNTY GENERAL ELECTION LOUDON COUNTY • AUGUST 1, 2024

| REPUBLICAN PRIMARY ELECTION                                              |                                                                                                  |                                                |
|--------------------------------------------------------------------------|--------------------------------------------------------------------------------------------------|------------------------------------------------|
| United States Senate<br>Vote for One (1)                                 | Tennessee House of Representatives<br>District 21<br>Vote for One (1)                            | Lenoir City School Board<br>Vote for Three (3) |
| Marsha Blackburn                                                         | Lowell Russell                                                                                   | Rick L Chadwick                                |
| Tres Wittum                                                              | ☐ Write-in                                                                                       | Mitch Ledbetter                                |
| ☐ Write-in                                                               | Tennessee House of Representatives   District 32   Vote for One (1)   Monty G. Fritts   Write-in | Glenn McNish                                   |
| United States House of Representatives<br>District 2<br>Vote for One (1) |                                                                                                  | Tammy Powell                                   |
|                                                                          |                                                                                                  | ☐ Write-in                                     |
|                                                                          |                                                                                                  | ☐ Write-in                                     |
| Tim Burchett                                                             |                                                                                                  | ☐ Write-in                                     |
| U Write-in                                                               |                                                                                                  |                                                |