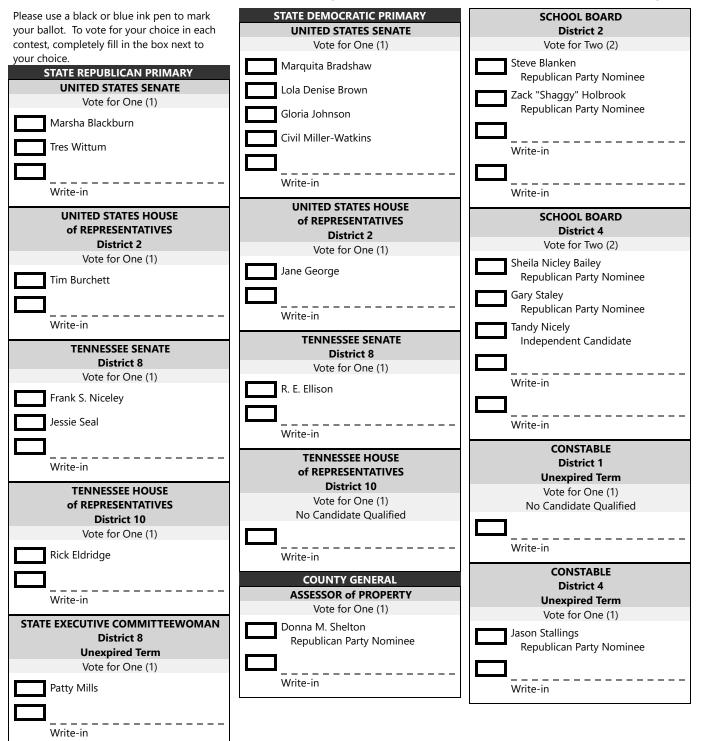

OFFICIAL BALLOT FOR GRAINGER COUNTY STATE PRIMARY AND COUNTY GENERAL ELECTION HELD ON

Precinct NEWSPAPER

Page 1 of 2

August 1, 2024